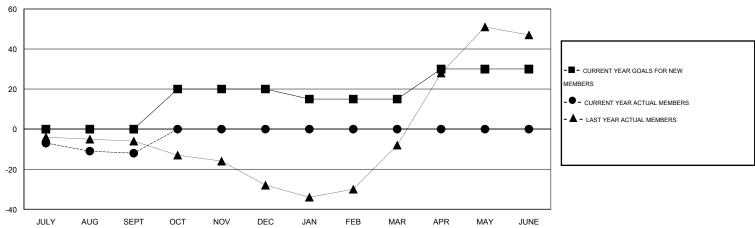

## **LOCATION POLAND**

 $\mathsf{GMT}\;\mathsf{CA}\;4$ 

|                                        |                  | Clubs             |                  |                  | Members                                |                    |                                     |                    |                  |
|----------------------------------------|------------------|-------------------|------------------|------------------|----------------------------------------|--------------------|-------------------------------------|--------------------|------------------|
|                                        | RESU             | LTS FOR 2014-2015 | i                |                  | RESULTS FOR 2014-2015                  |                    |                                     |                    |                  |
| QUARTER                                | NEW CLUB<br>GOAL | NEW CLUBS         | DROPPED<br>CLUBS | NET<br>GAIN/LOSS | QUARTER                                | NEW MEMBER<br>GOAL | CHARTER AND<br>NEW MEMBERS<br>ADDED | DROPPED<br>MEMBERS | NET<br>GAIN/LOSS |
| JULY/AUG/SEPT                          | 0                | 0                 | 0                | 0                | JULY/AUG/SEPT                          | 0<br>20            | 13<br>0                             | 25<br>0            | -12<br>0         |
| OCT/NOV/DEC  JAN/FEB/MAR  APR/MAY/JUNE | 0                | 0                 | 0                | 0                | OCT/NOV/DEC  JAN/FEB/MAR  APR/MAY/JUNE | -5<br>15           | 0                                   | 0                  | 0                |

## GOALS AND ACTUAL MEMBERS CUMULATIVE

| DROPPED CLUBS: 0  DROPPED MEMBERS |              | 6 CLUBS OF 57 ADDED 1 OR MORE NEW MEMBERS | GENDER DISTRIBU  MALE  FEMALE         | TION<br>637 (58.87%)<br>445 (41.13%) |          |
|-----------------------------------|--------------|-------------------------------------------|---------------------------------------|--------------------------------------|----------|
| DECEASED  CLUB CANCELLED  OTHER   | 1<br>0<br>24 | CLICK HERE FOR HEALTH ASSESSMENT DATA     | FAMILY UNIT MEMBERS HEAD OF HOUSEHOLD |                                      | 54<br>27 |
| TOTAL                             | 25           |                                           | NON-HEAD OF HOUSEHOL                  | D                                    | 27       |