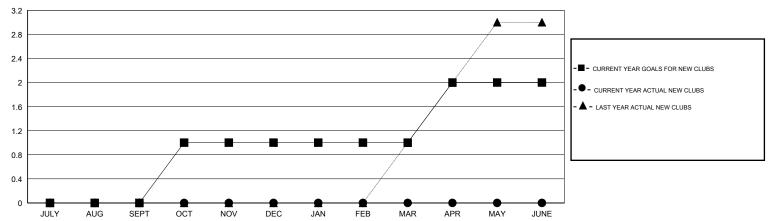

## **LOCATION POLAND**

 $\mathsf{GMT}\;\mathsf{CA}\;4$ 

|                                        |                  | Clubs             |                  |                  | Members                                |                    |                                     |                    |                  |
|----------------------------------------|------------------|-------------------|------------------|------------------|----------------------------------------|--------------------|-------------------------------------|--------------------|------------------|
|                                        | RESU             | LTS FOR 2014-2015 | i                |                  | RESULTS FOR 2014-2015                  |                    |                                     |                    |                  |
| QUARTER                                | NEW CLUB<br>GOAL | NEW CLUBS         | DROPPED<br>CLUBS | NET<br>GAIN/LOSS | QUARTER                                | NEW MEMBER<br>GOAL | CHARTER AND<br>NEW MEMBERS<br>ADDED | DROPPED<br>MEMBERS | NET<br>GAIN/LOSS |
| JULY/AUG/SEPT                          | 0                | 0                 | 0                | 0                | JULY/AUG/SEPT                          | 0<br>20            | 13<br>0                             | 25<br>0            | -12<br>0         |
| OCT/NOV/DEC  JAN/FEB/MAR  APR/MAY/JUNE | 0                | 0                 | 0                | 0                | OCT/NOV/DEC  JAN/FEB/MAR  APR/MAY/JUNE | -5<br>15           | 0                                   | 0                  | 0                |

## GOALS AND ACTUAL NEW CLUBS CUMULATIVE